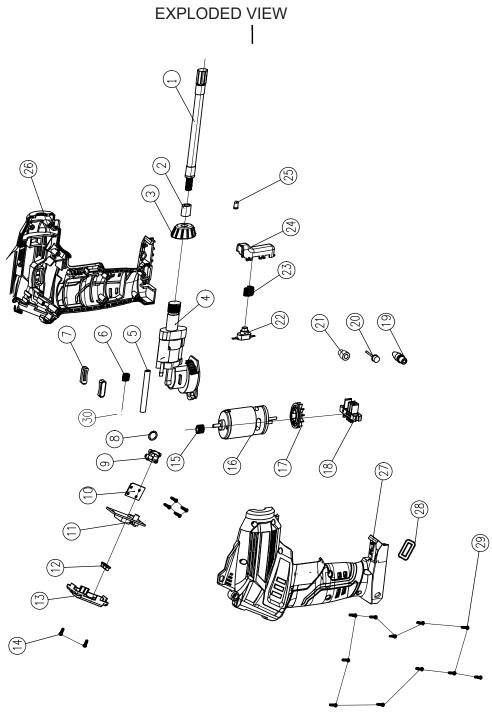

## SPARE PARTS

| NO.                  | Description                                                                                      |
|----------------------|--------------------------------------------------------------------------------------------------|
| 1                    | Air needle connecting tube                                                                       |
| 2                    | Sealing ring (Ø12xØ7.3x13)                                                                       |
| 3                    | plastic spiral                                                                                   |
| 4                    | Cylinder components                                                                              |
| 5                    | trachea                                                                                          |
| 6                    | Tracheal locking spring                                                                          |
| 7                    | Anti-shock block                                                                                 |
| 8                    | Valve O-ring (Ø8.5 (inner diameter) x1.3)                                                        |
| 9                    | Pressure measuring valve                                                                         |
| 10                   | pressure plate                                                                                   |
| 11                   | LCD panel                                                                                        |
| 12                   | Barometer button                                                                                 |
| 13                   | Barometer cover                                                                                  |
| 14                   | Cross recessed countersunk head self-tapping screws                                              |
| 15                   | Motor gear                                                                                       |
| 16                   | Motor (RS550-18V)                                                                                |
| 17                   | fan                                                                                              |
| 18                   | Pins + pin base (pins 2 wide and 1 narrow)                                                       |
| 19                   | Universal inflatable mouth                                                                       |
| 20                   | ball needle                                                                                      |
| 21                   | Replacement connector                                                                            |
| 22                   | switch                                                                                           |
|                      | 1                                                                                                |
| 23                   | switch spring                                                                                    |
| 23<br>24             | switch spring switch button                                                                      |
| <b>-</b>             |                                                                                                  |
| 24                   | switch button                                                                                    |
| 24<br>25             | switch button LED light(Ø5)                                                                      |
| 24<br>25<br>26       | switch button  LED light(Ø5)  Left housing and rubber covering                                   |
| 24<br>25<br>26<br>27 | switch button  LED light(Ø5)  Left housing and rubber covering  Right housing and rubber coating |